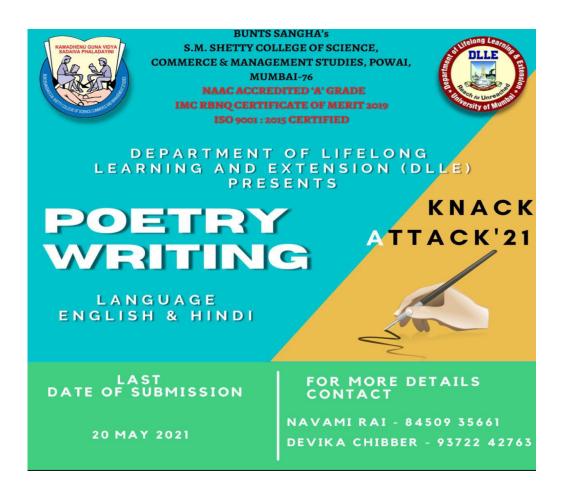

12/05/2021

### Agenda:

- 1. To discuss the date of the competition.
- 2. To discuss the rules and regulations of the competition.
- 3. To decide who is going to judge the competition.
- 4. To decide the topic for the competition.

Minutes of Meeting:

- Following decision were made on 12th May, 2021.
- 1. The last date to submit the Poetry is 20<sup>th</sup> May, 2021 by Prof. Sujata Rizal.
- 2. Topic for Poetry competition is open.
- 3. Students can write their poetry in Hindi or English.

### Member's Present:

NameDesignation1. Navami RaiPresident2. Devika ChibberChairwoman3. Ian D'souzaChief Administrative Officer4. Asher MikhayelChief Design Officer5. Sheldon D'souzaChief Creative Officer



Sign. of Convenor



## **Notice**

## Knack Attack'21

## **Poetry Writing Competition**



Poetry is a deal of joy and pain and wonder, with a dash of the dictionary. - Khalil Gibran

Department of Lifelong Learning and Extension (DLLE), as a part of our platform Knack Attack'21 (2) brings to you an Intra-collegiate

Poetry Writing Competition

Send us your entries here 🖓 🇱

https://forms.gle/3BC4dQAhSwdpmCJUA

Topic ②: Open Language : English or Hindi Last date to Submit 到□: 20th May, 2021 No. Of entries per participant: 1 No. Of winners **②**: 3

Winners **W** will be featured on our official Instagram Page - **@smshettydlle** 

All the winners and participants will receive **E-Certificates** 

For more details, kindly contact &:

🕲 💭 Navami Rai - 8450935661

🕲 🖾 Devika Chibber - 9372242763

\_\_\_\_\_

### Our Instagram Handle:

https://instagram.com/smshettydlle?igshid=g4l