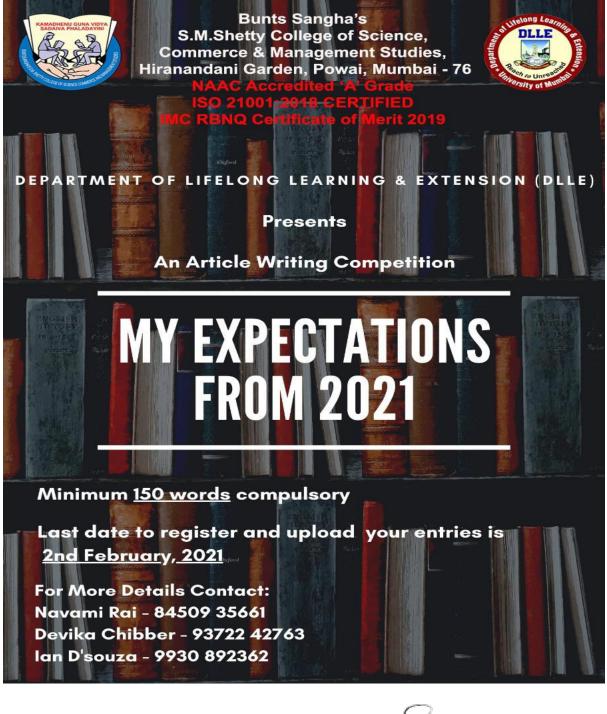

#### BUNTS SANGHA'S S.M.SHETTY COLLEGE OF SCIENCE, COMMERCE & MANAGEMENT STUDIES PERMANENTLY AFFILIATED TO UNIVERSITY OF MUMBAI

IMC RBNQ Certificate of Merit ISO 21001 : 2018 Certified