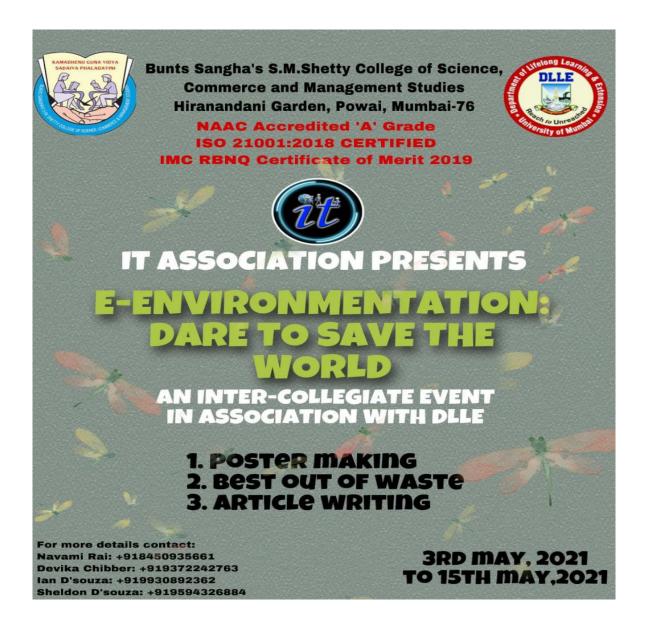

#### BUNTS SANGHA'S S.M.SHETTY COLLEGE OF SCIENCE, COMMERCE & MANAGEMENT STUDIES PERMANENTLY AFFILIATED TO UNIVERSITY OF MUMBAI

IMC RBNQ Certificate of Merit ISO 21001 : 2018 Certified