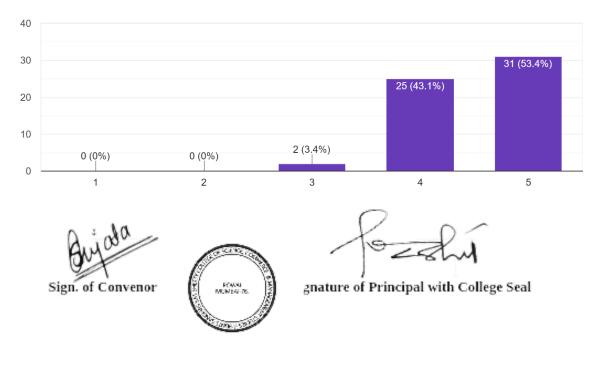

979 | Yes |  |
| SM Shetty                         |             | 9220501662 | Yes |  |
| S m shetty                        | 09920872032 | 2          | Yes |  |
| Sm Shetty degree college          |             | 7738020655 | No  |  |
| S M Shetty                        |             | 9136536720 | Yes |  |
| Sm shetty                         |             | 9594334981 | Yes |  |
| S.M Shetty College                |             | 8104578546 | No  |  |
| S M Shetty                        |             | 8691995878 | Yes |  |
|                                   |             |            |     |  |

## Webinar on Dry Waste Management Feedback Analysis

How did You find the content of the session <sup>58</sup> responses



Please rate the resource person on Subject Knowledge 58 responses



Please rate your overall knowledge level about the topic covered after attending the session 58 responses



As a result of this webinar you plan to apply what you learned in this session <sup>58</sup> responses



Do you wish to attain such session in future 58 responses



## Action Taken Report on Dry Waste Management Webinar (2020-21)

The webinar had healthy participation numbers. Participants came from various departments in the college.

The event was conducted on the Zoom platform and it went well. Time management needs to be worked on for future events so that no one has to wait and waste precious time. For a virtual event, this was a success and such webinars have shown student interests in such related topics. This gives motivation to keep organizing such events.



POARS UN S