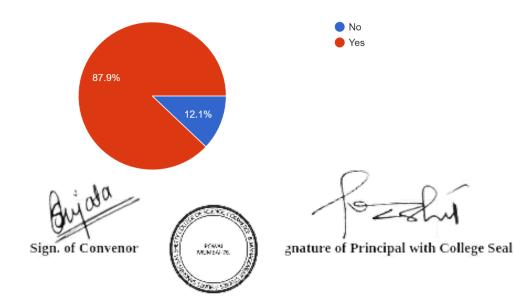

| 9136536720 | Yes |  |
| Sm shetty                         |             | 9594334981 | Yes |  |
| S.M Shetty College                |             | 8104578546 | No  |  |
| S M Shetty                        |             | 8691995878 | Yes |  |
|                                   |             |            |     |  |

## Webinar on Dry Waste Management Feedback Analysis

How did You find the content of the session <sup>58</sup> responses



Please rate the resource person on Subject Knowledge 58 responses



Please rate your overall knowledge level about the topic covered after attending the session 58 responses



As a result of this webinar you plan to apply what you learned in this session <sup>58</sup> responses



Do you wish to attain such session in future 58 responses



## Action Taken Report on Dry Waste Management Webinar (2020-21)

The webinar had healthy participation numbers. Participants came from various departments in the college.

The event was conducted on the Zoom platform and it went well. Time management needs to be worked on for future events so that no one has to wait and waste precious time. For a virtual event, this was a success and such webinars have shown student interests in such related topics. This gives motivation to keep organizing such events.



POARS UN SAL

gnature of Principal with College Seal