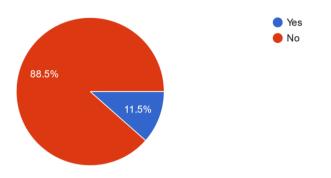

|
| No  | Good         |                                                      |
| Yes | Very Good    |                                                      |
| Yes | Excellent    |                                                      |
| Yes | Excellent    | yes, you had asked more questions about constitution |
| Yes | Excellent    | yes, you had asked more questions about constitution |
| Yes | Excellent    | yes, you had asked more questions about constitution |
| No  | Excellent    |                                                      |

da 1 Sign. of Convenor

CANCE ? PHAN'S POANI MUMBARRI 14-5-12 MR.

6 10

gnature of Principal with College Seal

Was there any difficulty faced by you during the entire course of the competition? 191 responses



Were all your queries regarding the competition answered in a professional way by our team? 191 responses



Please rate the Over All Functionality of the Quiz 191 responses



# Action Taken Report on Woke Indian (2020-21)

The competition had healthy participation numbers. Participants came from various colleges.

The submissions were taken from Google Form and then sent to the judges for selecting the best ones. In a time of a virtual environment, the even managed to function smoothly without any hurdles and participants gave a very positive feedback when it came to the organization of this event. Till the lockdown exists, events like these will be held in the same manner.



#### **DLLE In-charge**

# **MY EXPECTATIONS**

# FROM 2020-21

#### Bunts Sangha's

S.M. Shetty College of Sc