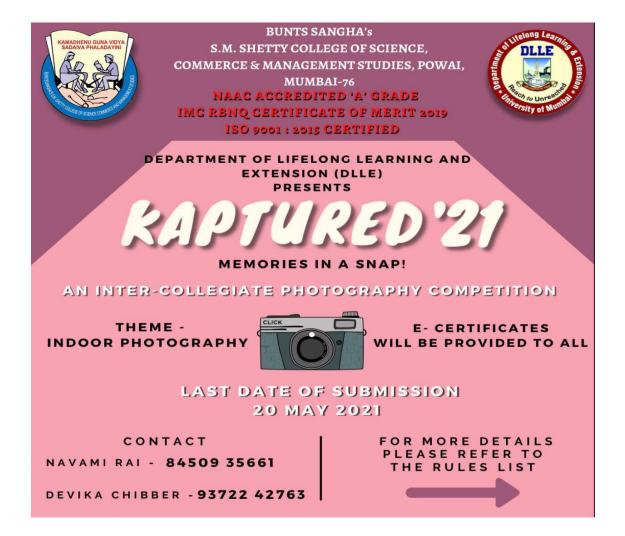

i NAAC Accredited 'A' Grade

Date: 12/05/2021

Agenda:

- 1. To discuss the date of the competition.
- 2. To discuss the rules and regulations of the competition.
- 3. To decide who is going to judge the competition.
- 4. To decide the topic for the competition.

Minutes of Meeting:

Following decision were made on 12th May , 2021.

- 1. The last date to submit the photographs is 20<sup>th</sup> May, 2021 by Prof. Sujata Rizal.
- 2. Topic for photography competition is Indoor Photography.

Member's Present:<br/>NameDesignation1. Navami RaiPresident2. Devika ChibberChairwoman3. Ian D'souzaChief Administrative Officer4. Asher MikhayelChief Design Officer5. Sheldon D'souzaChief Creative Officer

Kana A

Sign. of Convenor

gnature of Principal with College Seal

## **Notice**

## Kaptured'21



"You don't take a photograph, you make it." – Ansel Adams

Department of Lifelong Learning and Extension (**DLLE**) of **S.M.Shetty College, Powai** brings back to you an Inter-Collegiate Online Photography Competition ·

#### Kaptured'21 ·

Memories in a Snap!

Theme: Indoor Photography •

Last Date -: 20th May, 2021

#### Note:

- $\cdot$  Top 3 Winners  $\cdot$  will be selected based on the Judge's decision.
- $\cdot$  E-Certificates  $\cdot$  will be given to the winners and participants.
- $\cdot$  Kindly refer to the posters for all the details and do **Participate!**  $\Box$

#### Submission Link ..:

https://forms.gle/JuFs96k9ops3Jpm4A

For more details, please contact  $\cdot$ :

··Navami Rai - +91 84509 35661

··Devika Chibber - +91 93722 42763

-----

#### **Our Instagram Han