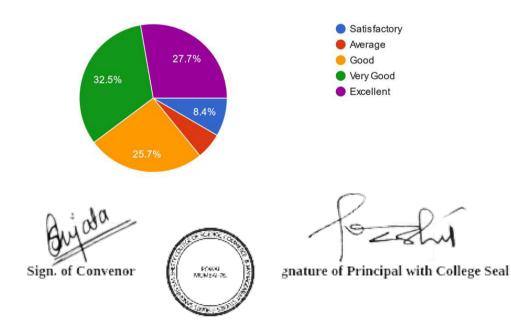

|
| Yes | Excellent    |                                                      |
| Yes | Excellent    | yes, you had asked more questions about constitution |
| Yes | Excellent    | yes, you had asked more questions about constitution |
| Yes | Excellent    | yes, you had asked more questions about constitution |
| No  | Excellent    |                                                      |

da 1 Sign. of Convenor

CANCE ? PHAN'S POANI MUMBARRI 14-5-12 MR.

6 10

gnature of Principal with College Seal

Was there any difficulty faced by you during the entire course of the competition? 191 responses



Were all your queries regarding the competition answered in a professional way by our team? 191 responses



Please rate the Over All Functionality of the Quiz 191 responses



# Action Taken Report on Woke Indian (2020-21)

The competition had healthy participation numbers. Participants came from various colleges.

The submissions were taken from Google Form and then sent to the judges for selecting the best ones. In a time of a virtual environment, the even managed to function smoothly without any hurdles and participants gave a very positive feedback when it came to the organization of this event. Till the lockdown exists, events like these will be held in the same manner.



#### **DLLE In-charge**

# **MY EXPECTATIONS**

# FROM 2020-21

#### Bunts Sangha's

S.M. Shetty College of Science, Commerce and Management Studies, Powai.

## **Student Enrichment Activity Approval Form 2020-21**

Department: Department of Lifelong Learning And Extension

Program: My