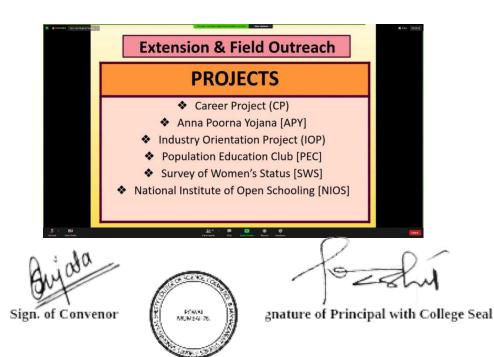

rm for the virtual meeting. DLLE Convener, Prof Sujata Rizal explained the concepts and objectives of DLLE to our students. The program was organized with the sole purpose of introducing the students with the concept of DLLE and its working.

The program started at 10:00 am and went on for almost an hour. The students were enlightened with the knowledge of DLLE and were motivated to go on the extension work. The total number of students who actively participated in the orientation program were 99.

The students were introduced to the projects to be carried out, APY (Anna Poorna Yojana), SWS (Survey of Women's status), IOP (Industry Orientation Project), PEC (Population Education Club), CP (Career Project). The students were given the option of choosing any one of the five given topics.





#### 

**Full Name** Class Timestamp 1.6.2021 22:10:29 Akash shetty Sv bcomA F.Y.B.A.F 1.6.2021 22:10:39 Devyani Arte FYBAF 1.6.2021 22:10:54 Jeet Ganatra 1.6.2021 22:11:05 Pawar Khushdeep Kaur TY BSCIT - A 1.6.2021 22:11:10 Ruchika Gaimar SYIT 1.6.2021 22:11:22 Rohit Thukral TYIT 1.6.2021 22:11:26 Roshinisuyambu **FYBBI** 1.6.2021 22:12:01 Jain Mahavir Himmat TYBsc-IT B 1.6.2021 22:12:26 Panchal Yash Natwar SyIT-A 1.6.2021 22:12:43 Panchal Yash Natwar SyIT-A 1.6.2021 22:13:42 Nitish jha FYBMS A 1.6.2021 22:14:02 Jeeshan choudhary **TYBSCIT A** 1.6.2021 22:14:17 Ritik Shekhar Kamerkar **TYBSCIT-B** 1.6.2021 22:17:33 Purvi Masur SyBscIT 1.6.2021 22:17:38 Parth Pathak TY bsc IT 1.6.2021 22:18:14 Carol Rodrigues Sybms B 1.6.2021 22:18:41 Prabhat Kumar Mishra TY BSC-IT 1.6.2021 22:22:04 Sanj