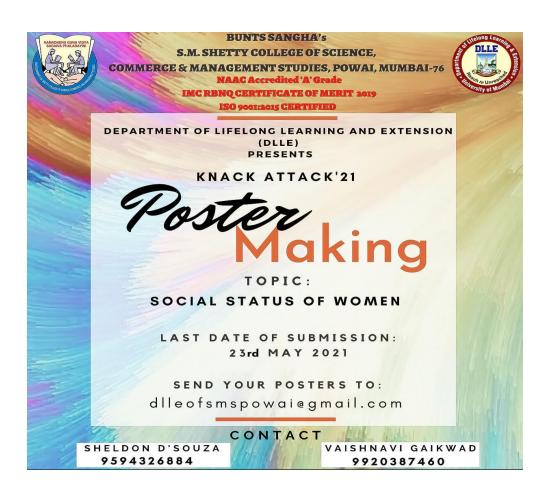

is 23<sup>th</sup> May, 2021 by Prof. Sujata Rizal.
- 2. Topic for Poster competition is Social Status Of Women.

| <u>Member's Present:</u><br>Name | Designation                            |
|----------------------------------|----------------------------------------|
| 1. Navami Rai                    | President                              |
| 2. Devika Chibber                | Chairwoman                             |
| 3. Ian D'souza                   | Chief Administrative Officer           |
| 4. Asher Mikhayel                | Chief Design Officer                   |
| 5. Sheldon D'souza               | Chief Creative Officer                 |
| Sign. of Convenor                | gnature of Principal with College Seal |

## **Notice**

## Knack Attack 21 Poster Making Competition



Designing poster is not only a commercial pursuit but also a philosophical endeavor

Department of Lifelong Learning and Extension (DLLE), as a part of our platform Knack Attack'21 · brings to you an Intra-collegiate ·

Poster making Competition

Send us your entries here..

https://forms.gle/zeUC36Ko42WNs1Pa8

Topic -: Social Status of Women

Last date to Submit -: 23rd May, 2021

No. Of entries per participant 1

No. Of winners · 3

Winners-will be featured on our official Instagram Page - @smshettydlle All the winners and participants will receive E-Certificates ·

For more details, kindly contact  $\cdot$ :

··Sheldon D'Souza- 9594326884

··Vaishnavi Gaikwad - 9920387460

\_\_\_\_\_

#### **Our Instagram Handle:**

https://instagram.com/smshettydlle?igshid=g4lc867ey6h5

Our Facebook