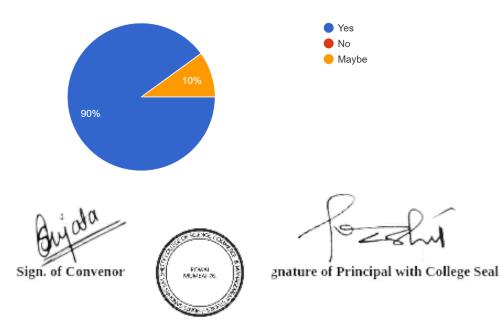

o the Department?

Good

No

No

No

.

Good event Conducting food carnival in this way was a great idea!

Great initiative

Nice opportunity to showcase our talent

Sign. of Convenor



9

gnature of Principal with College Seal

# Food Carnival'21 Feedback Analysis



Was there any difficulty faced by you during the entire course of the event? 30 responses



Do you think that the DLLE Department has maintained it's sanity in accordance with the aforementioned rules and have followed it promptly without any loopholes? <sup>30 responses</sup>



Were all your queries regarding the event answered in a professional way by our team? <sup>30 responses</sup>



# Would you like to be part of such an event again ? 30 responses



Do you think this event relevant in current times ? 30 responses



# Action Taken Report on Food Carnival (2020-21)

The competition had healthy participation numbers. Participants came from various colleges.

The submissions were taken from Google Form and then sent to the judges for selecting the best ones. In a time of a virtual environment, the even managed to function smoothly without any hurdles and participants gave a very positive feedback when it came to the organization of this event. Till the lockdown exists, events like these will be held in the same manner.



gnature of Principal with College Seal



# **ENVIRONMENTATION**

#### Bunts Sangha's

S.M. Shetty College of Science, Commerce and Management Studies, Powai.

#### **Student Enrichment Activity Approval Form 2020-21**

Department: Department of Lifelong Learning And Extension

Progra